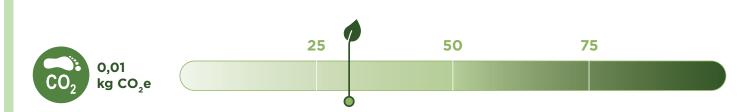

## 114021 Jesse recycled PET water resistant bicycle saddle cover

|             | Parameter                                                                 | Score/<br>Weighted<br>score | Information                  |
|-------------|---------------------------------------------------------------------------|-----------------------------|------------------------------|
|             | Materials >50% sustainable*                                               | 21                          | Recycled PET Plastic         |
| A<br>R<br>A | End of life product level (Recyclable in practice)                        | 0                           | N/A                          |
| 63          | Country of origin                                                         | 0                           | China                        |
|             | Certifications (Environment)                                              | 0                           | N/A                          |
| R<br>S<br>X | Certifications (Social)                                                   | 0                           | N/A                          |
| ~~          | Sustainable branding                                                      | 0                           |                              |
|             | Packaging >50% sustainable*                                               | 0                           | Bulk polybag                 |
| <b>L</b>    | Traceable supply chain                                                    | 10                          | Raw material vendor is known |
|             | Total                                                                     | 31                          |                              |
|             | *Materials classification 1-4 (1 = 100% sustainable, 4 = non sustainable) |                             |                              |